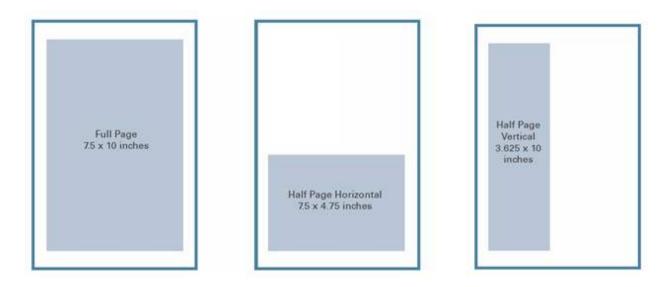

| Production Specifications |                |                |               |  |  |  |
|---------------------------|----------------|----------------|---------------|--|--|--|
|                           |                |                |               |  |  |  |
| Ad Size                   | Non Bleed      | Bleed          | Trim          |  |  |  |
| Full Page                 | 7.5" x 10"     | 8.75" x 11.25" | 8.5" x 11"    |  |  |  |
| Half Page (Vertical)      | 3.625" x 10"   | 4.25" x 11.25" | 4.125" x 11"  |  |  |  |
| Half Page (Horizontal)    | 7.5" x 4.75"   | 8.25" x 5.625" | 8.5" x 5.375" |  |  |  |
| Quarter Page              | 3.625" x 4.75" | n/a            | n/a           |  |  |  |