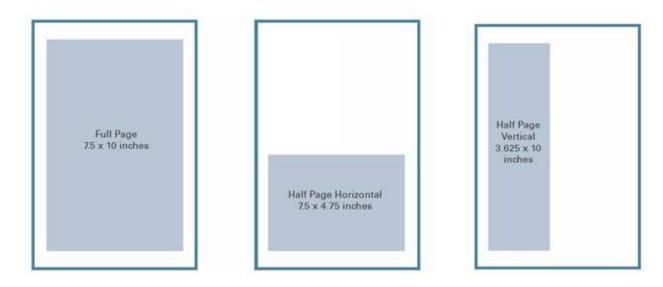

| Production Specifications |                |                |               |  |  |
|---------------------------|----------------|----------------|---------------|--|--|
|                           |                |                |               |  |  |
| Ad Size                   | Non Bleed      | Bleed          | Trim          |  |  |
| Full Page                 | 7.5" x 10"     | 8.75" x 11.25" | 8.5" x 11"    |  |  |
| Half Page (Vertical)      | 3.625" x 10"   | 4.25" x 11.25" | 4.125" x 11"  |  |  |
| Half Page (Horizontal)    | 7.5" x 4.75"   | 8.25" x 5.625" | 8.5" x 5.375" |  |  |
| Quarter Page              | 3.625" x 4.75" | n/a            | n/a           |  |  |